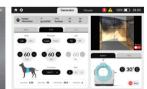

# **Control Touch Panel**

User–friendly and Intuitive UX and UI paired with easy maneuverability.