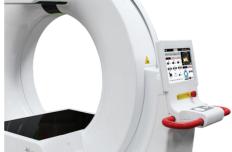

# **Control Touch Panel**

User–friendly and Intuitive UX and UI paired with easy maneuverability.