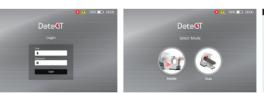

# **Control Touch Panel**

User–friendly and Intuitive UX and UI paired with easy maneuverability.