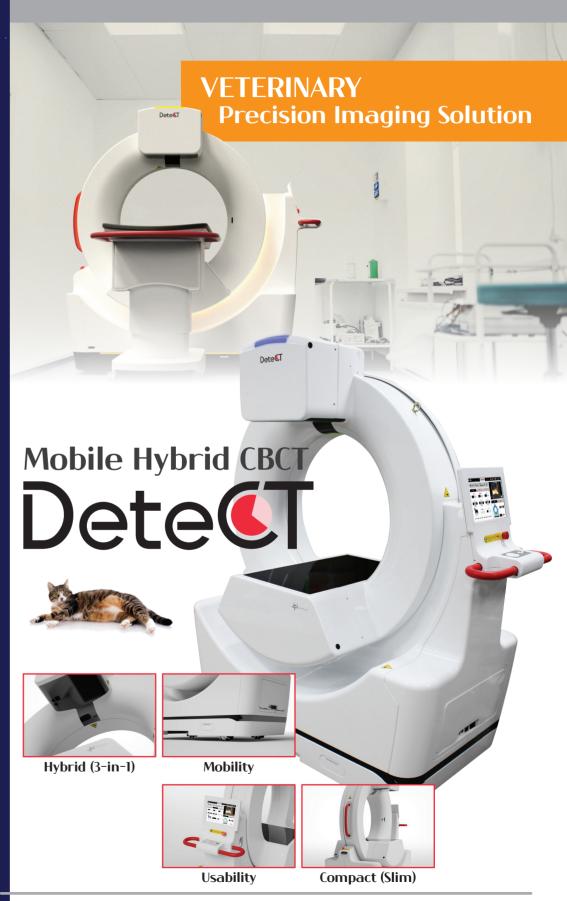

## **VETERINARY Precision Imaging Solution**

# **Innovative Leader** in X-ray Imaging Solution

Flexibility and Efficiency do not have to come at the cost of performance compromise.

# **Control Touch Panel**

User–friendly and Intuitive UX and UI paired with easy maneuverability.