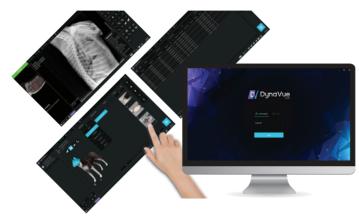

# Easy-to-use software with ultra-fast acquisition time will improve the workflow efficiency of the clinic.

Generator and dynamic flat panel detector implemented in DynaVue Duo are fully integrated with ExamVue Duo S/W, ensuring the maximum efficiency of workflow and productivity. Its users will be able to provide the highest level of services to clients

# **DynaVue Duo Software**

DynaVue Duo was designed to make sure its users only experience efficiency, flawless workflow, and generate additional value for services rendered. Smart features, such as automatic thickness measurement, heat measurement, and video cameras, were added for such purposes. DynaVue Duo is equipped with wide range measurement and analysis tools and positioning guide to help its users to offer best service possible to their clients.