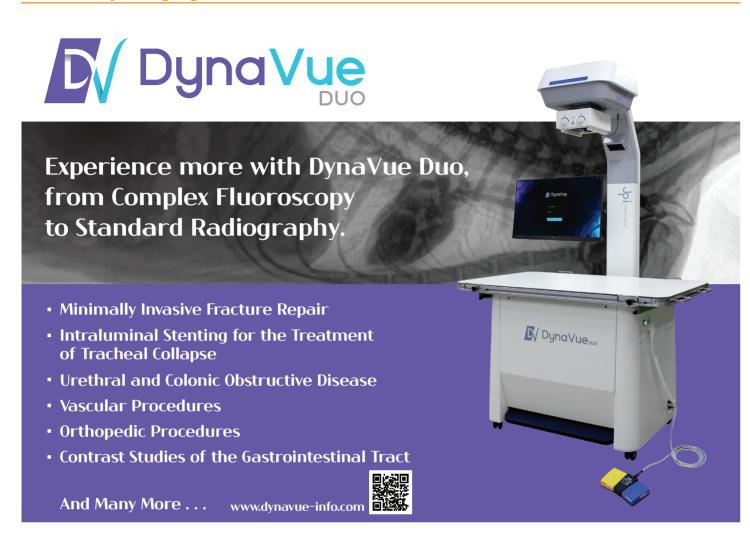

# Innovative Leader in X-ray Imaging Solution

**D**V DynaVue

Powerful 2-in-1 Solution

Digital Real-Time Fluoroscopy
with Large FoV

www.dynavue-info.com 🖼

#### Space Efficient and Easy to Install DynaVue Duo does not require an expensive electrical work since it runs with standard 220V wall socket and its compact design makes it ideal for clinics with limited space. **Highlight Features** User Friendly **Efficient** ntuitive S/W Powerful Large FOV Convenience 4–Way Floating Table lmaging Area Automatic Smart Voltage Regulator