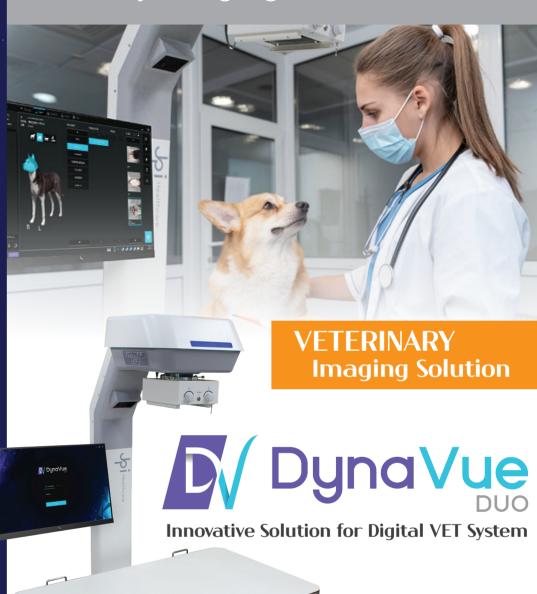

## VETERINARY Imaging Solution



#### JPI Healthcare Co., Ltd.

⊠ global@jpi.co.kr

 $\blacksquare$  608-ho, 28, Digital-ro 33-gil, Guro-gu, 08377, Seoul, Korea











www.jpi-korea.com

# Innovative Leader in X-ray Imaging Solution



**D**V DynaVue

Powerful 2-in-1 Solution

Digital Real-Time Fluoroscopy
with Large FoV

www.dynavue-info.com 🖼



#### Space Efficient and Easy to Install DynaVue Duo does not require an expensive electrical work since it runs with standard 220V wall socket and its compact design makes it ideal for clinics with limited space. **Highlight Features** User Friendly **Efficient** ntuitive S/W Powerful Large FOV Convenience 4–Way Floating Table lmaging Area Automatic Smart Voltage Regulator

# Easy-to-use software with ultra-fast acquisition time will improve the workflow efficiency of the clinic.

Generator and dynamic flat panel detector implemented in DynaVue Duo are fully integrated with ExamVue Duo S/W, ensuring the maximum efficiency of workflow and productivity. Its users will be able