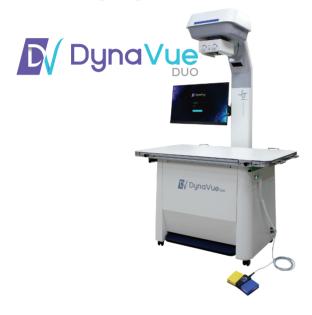

# Innovative Leader in X-ray Imaging Solution

**D**V DynaVue

Powerful 2-in-1 Solution

Digital Real-Time Fluoroscopy
with Large FoV

www.dynavue-info.com 🖼

#### Space Efficient and Easy to Install DynaVue Duo does not require an expensive electrical work since it runs with standard 220V wall socket and its compact design makes it ideal for clinics with limited space. **Highlight Features** User Friendly **Efficient** ntuitive S/W Powerful Large FOV Convenience 4–Way Floating Table lmaging Area Automatic Smart Voltage Regulator