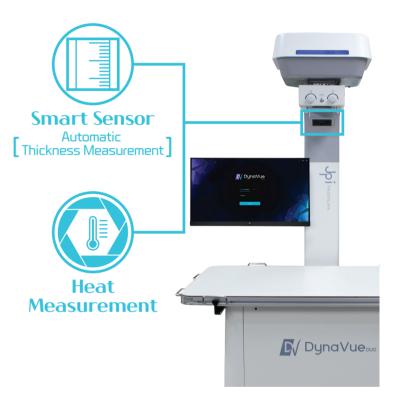

# **DynaVue Duo Software**

DynaVue Duo was designed to make sure its users only experience efficiency, flawless workflow, and generate additional value for services rendered. Smart features, such as automatic thickness measurement, heat measurement, and video cameras, were added for such purposes. DynaVue Duo is equipped with wide range measurement and analysis tools and positioning guide to help its users to offer best service possible to their clients.